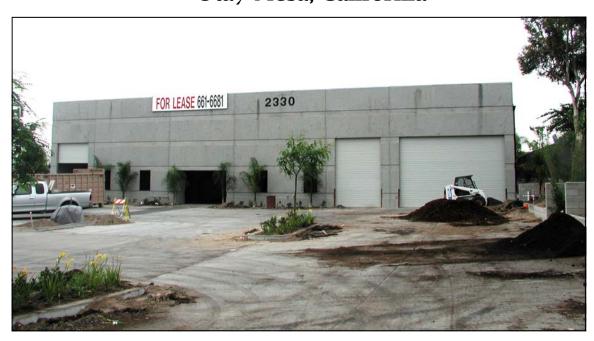

## 18,850 S.F. Freestanding Industrial Otay Mesa, California

ADDRESS >

2330 Michael Faraday Drive, Otay Mesa, CA

**Industrial Building** 

- Near Otay Mesa Border Crossing
- Dock Doors for Four Trucks
- Two Grade Level Doors
- Turn-key Offices of approximately 1,200 Sq. Ft.
- Divisible Into Two Units
- For Lease or For Sale
- 24' Clear Height