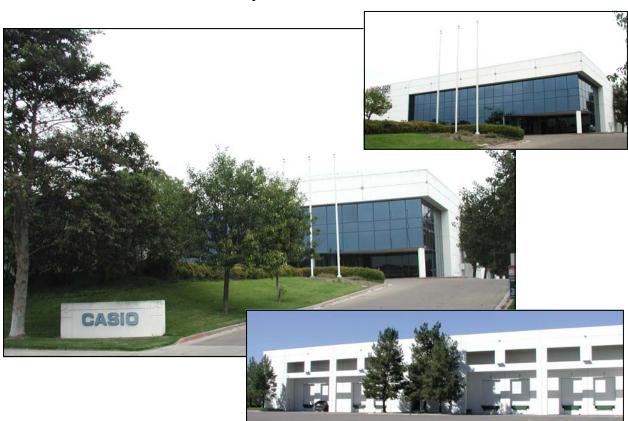

## **Casio Corporate Facility**

Otay Mesa, California

**ADDRESS** 

1840 Dornoch Court, Otay Mesa, CA

TYPE

**Industrial Building** 

FEATURES

- Facility Size: 76,800 Sq. Ft.
- Parcel Size: 8.52 Acres
- Office Build-Out: 15,000/Turn-key Ready for Immediate Occupancy
- Asking Price: \$ 6,500,000
- Lease Rate: \$0.65 PSF-NNN + Lot Rent
- Loading Doors: Eight (8) Dock High
- Clear Height: 24 Feet