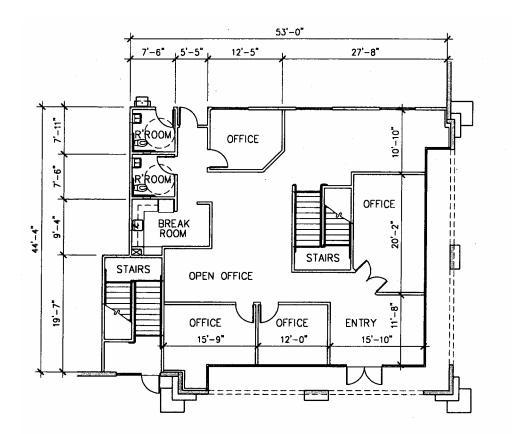

COSTA BRAVA TRADE CENTER

OTAY MESA, SAN DIEGO

WARE MALCOMB

FIRST FLOOR PLAN 2,671 SF

SCALE: 1/16" = 1'-0"

MEZZANINE FLOOR PLAN 2,671 SF SCALE: 1/16" = 1'-0"

**COSTA BRAVA TRADE CENTER** 

OTAY MESA, SAN DIEGO