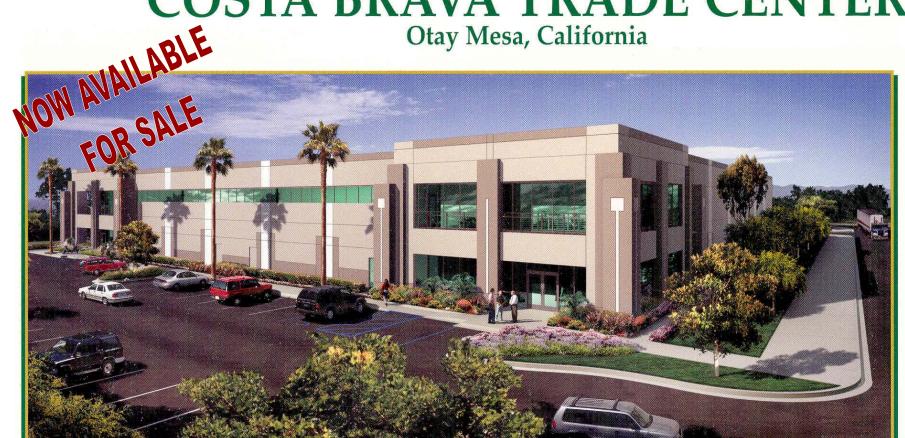

# **COSTA BRAVA TRADE CENTER**

Otay Mesa, California

### **EXCEPTIONAL BUILDING FEATURES**

- A 49,337 SF Corporate Headquarters/Distribution/Manufacturing Building
- **High Visibility**
- **Extensive Use of High Performance Glass**
- **Divisible**
- **Plush Landscaping**
- Two Story Turn-Key Office Space of Approximately 5,342 SF
- For Lease at 52¢ NNN
- For Sale at \$4,250,000.00