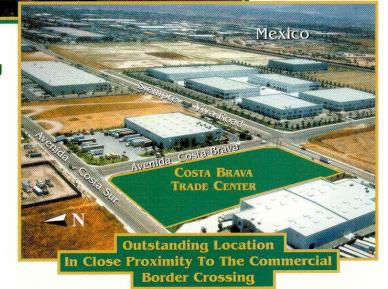

#### **OUTSTANDING DEVELOPMENT FEATURES:**

- ◆ Excellent Street Frontage, Superior Visibility & Easy 905/Border Access
- ◆ ESFR Fire Sprinklers ◆ Separate Truck & Car Entrances ◆ 24 ft. Clearance
- ◆ Potential Fenced/Secured Truck Court for Full Building User
- ◆ 2 Double-Wide Dock Doors ◆ 10 Single Dock-High Doors & 2 Ramps