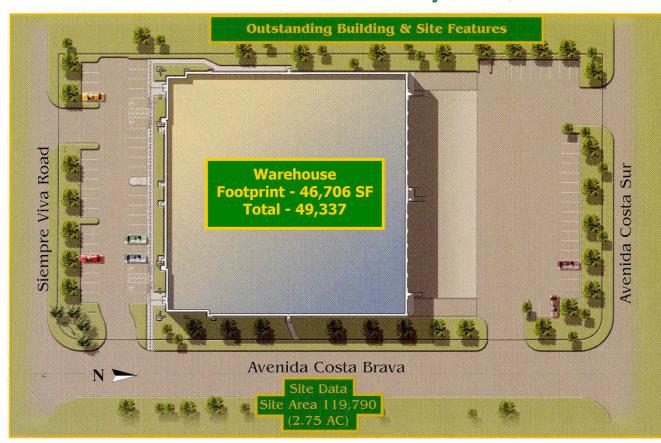

### **EXCEPTIONAL BUILDING FEATURES**

- A 49,337 SF Corporate Headquarters/Distribution/Manufacturing Building
- **High Visibility**
- **Extensive Use of High Performance Glass**
- **Divisible**
- **Plush Landscaping**
- Two Story Turn-Key Office Space of Approximately 5,342 SF
- For Lease at 52¢ NNN
- For Sale at \$4,250,000.00