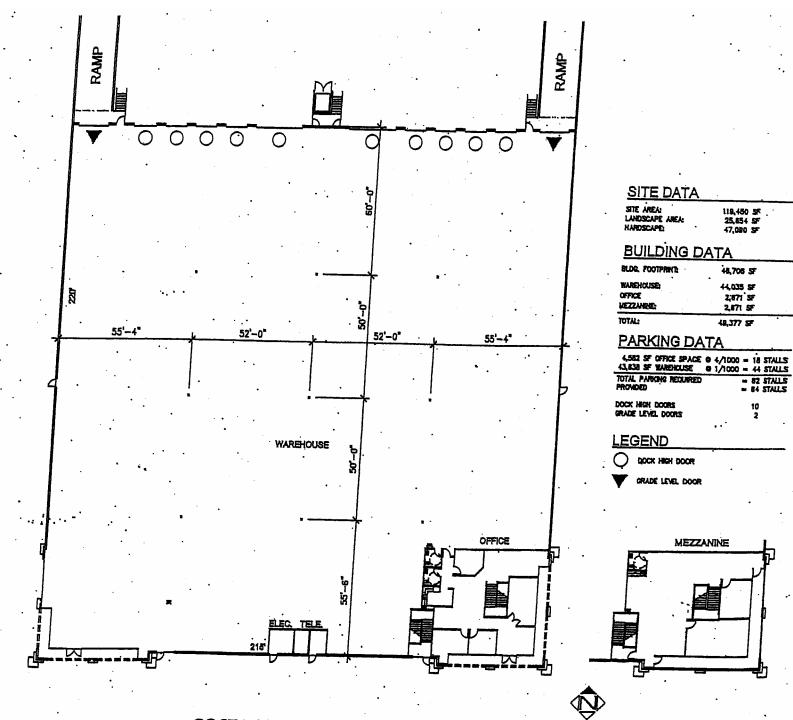

### **EXCEPTIONAL BUILDING FEATURES**

- A 49,337 SF Corporate Headquarters/Distribution/Manufacturing Building
- **High Visibility**
- **Extensive Use of High Performance Glass**
- **Divisible**
- **Plush Landscaping**
- Two Story Turn-Key Office Space of Approximately 5,342 SF
- For Lease at 52¢ NNN
- For Sale at \$4,250,000.00

#### **OUTSTANDING DEVELOPMENT FEATURES:**

- ◆ Excellent Street Frontage, Superior Visibility & Easy 905/Border Access
- ◆ ESFR Fire Sprinklers ◆ Separate Truck & Car Entrances ◆ 24 ft. Clearance
- ◆ Potential Fenced/Secured Truck Court for Full Building User
- ◆ 2 Double-Wide Dock Doors ◆ 10 Single Dock-High Doors & 2 Ramps

COSTA BRAVA TRADE CENTER

OTAY MESA, SAN DIEGO

WARE MALCOMB

FIRST FLOOR PLAN 2,671 SF

SCALE: 1/16" = 1'-0"

MEZZANINE FLOOR PLAN 2,671 SF SCALE: 1/16" = 1'-0"

**COSTA BRAVA TRADE CENTER** 

OTAY MESA, SAN DIEGO