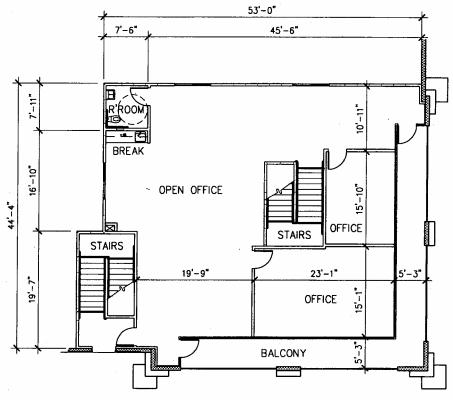

COSTA BRAVA TRADE CENTER

OTAY MESA, SAN DIEGO

WARE MALCOMB

FIRST FLOOR PLAN 2,671 SF

SCALE: 1/16" = 1'-0"

MEZZANINE FLOOR PLAN 2,671 SF SCALE: 1/16" = 1'-0"

**COSTA BRAVA TRADE CENTER** 

OTAY MESA, SAN DIEGO