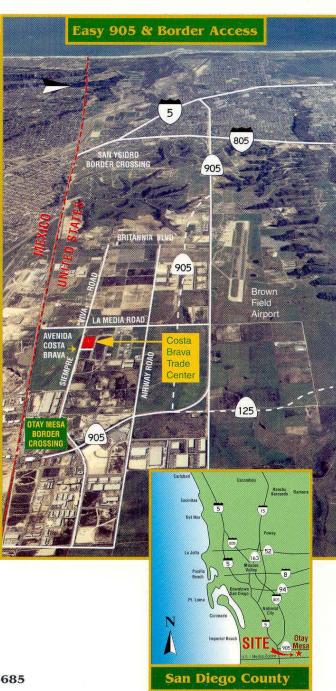

#### **OUTSTANDING DEVELOPMENT FEATURES:**

- ◆ Excellent Street Frontage, Superior Visibility & Easy 905/Border Access
- ◆ ESFR Fire Sprinklers ◆ Separate Truck & Car Entrances ◆ 24 ft. Clearance
- ◆ Potential Fenced/Secured Truck Court for Full Building User
- ◆ 2 Double-Wide Dock Doors ◆ 10 Single Dock-High Doors & 2 Ramps