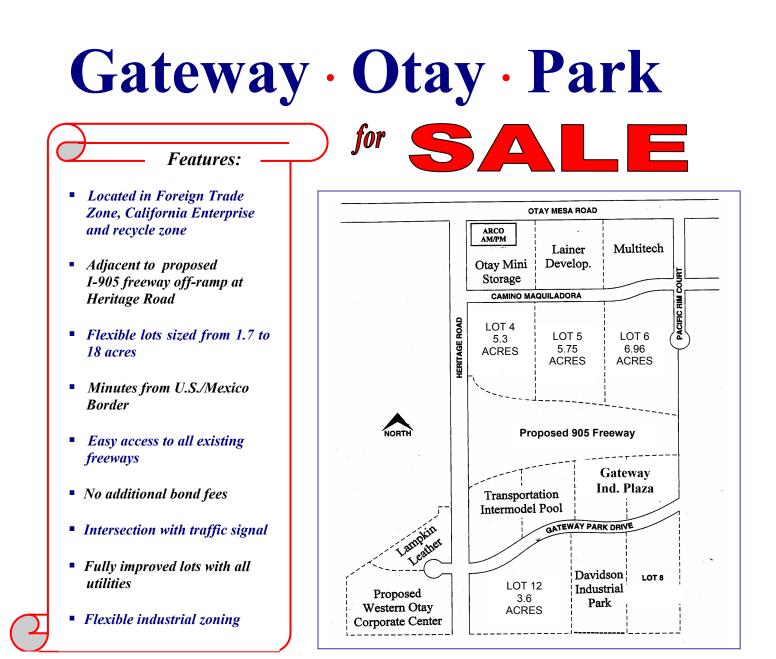

# LOT 12 – 3.6 NET ACRES – FOR SALE

 For more information:

 **REGAN TULLY or MICHAEL VOGT** 

 ☎ (619) 661-6791
 ☎ (619) 661-6792

 2297 Niels Bohr Court, #210
 Otay Mesa, CA 92154

 fax (619) 661-6685

## GATEWAY OTAY PARK LOT SALE PRICES

| Lot No. | No. of Acres | Price per sf | Status    |
|---------|--------------|--------------|-----------|
| 10      | 2.6          | ¢7 бО        | Available |
| IZ      | 3.6          | \$7.50       | Available |

### GATEWAY OTAY PARK TRUCK TRAILER LEASING

| Lot No. | No. of Acres | <b>Gross Monthly Price*</b> | Status    |
|---------|--------------|-----------------------------|-----------|
|         |              |                             |           |
| 4       | 5.3          | -                           | Leased    |
|         |              |                             |           |
| 5       | 5.75         | \$13,800.00 *               | Available |
|         |              |                             |           |
| 6       | 6.96         | -                           | Leased    |

\* Excludes cost of office trailer which is estimated at \$600 per month.

#### GATEWAY INDUSTRIAL PLAZA INDUSTRIAL UNITS FOR SALE