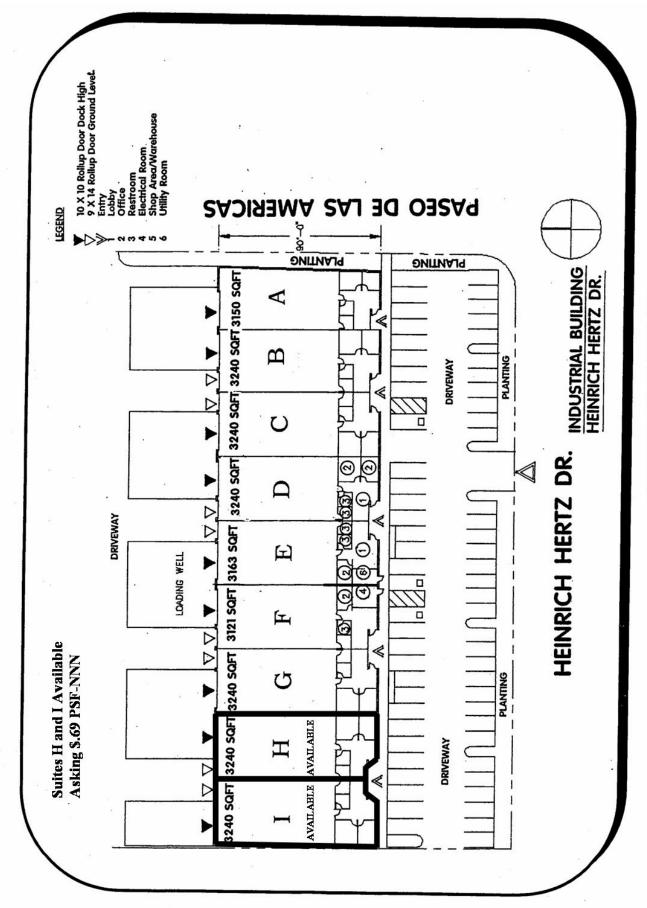

## Las Americas Business Park II

Otay Mesa, California

ADDRESS >

9668 Heinrich Hertz Drive, Otay Mesa, CA

TYPE >

28,874 Sq. Ft. Industrial Building

**FEATURES** 

- ♦ 3,121 3,240 Square Feet (36'x100')
- ♦ 820 Square Feet of Office Space (Including 2 Restrooms) / Per Bay
- ♦ 18'x 10' Dock High (Recessed Approach)
- ♦ 9'x14' Grade Level (Ramp)
- ♦ 18' 9" Clear Height
- ♦ 200 Amps, 120/240 Volts, 3-Phase, 4 Wire
- ♦ Lease Rate: \$0.69 NNN per Sq. Ft. per Month

## LAS AMERICAS BUSINESS PARK