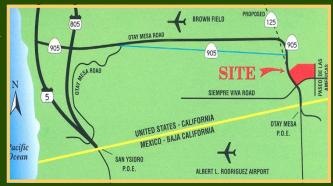

# COMMERCIAL SITE For Sale or Built To Suit

Block 4, Lot 7, Otay International Center

## Otay Mesa, California

- 2.191 ACRES / COMMERCIAL ZONED
- ONE BLOCK FROM COMMERCIAL PORT OF ENTRY
- ◆ LOCATED IN THE OTAY INTERNATIONAL CEN-TER, OTAY MESA'S FINEST BUSINESS PARK (440 ACRES FOR INDUSTRIAL, RETAIL, OFFICE, HOTEL AND RESTAURANTS)
- OUTSTANDING FREEWAY FRONTAGE
- IDEAL FOR EXTENDED STAY ACCOMODATIONS
- \$15.00 PSF PLUS ASSESSMENT DISTRICT