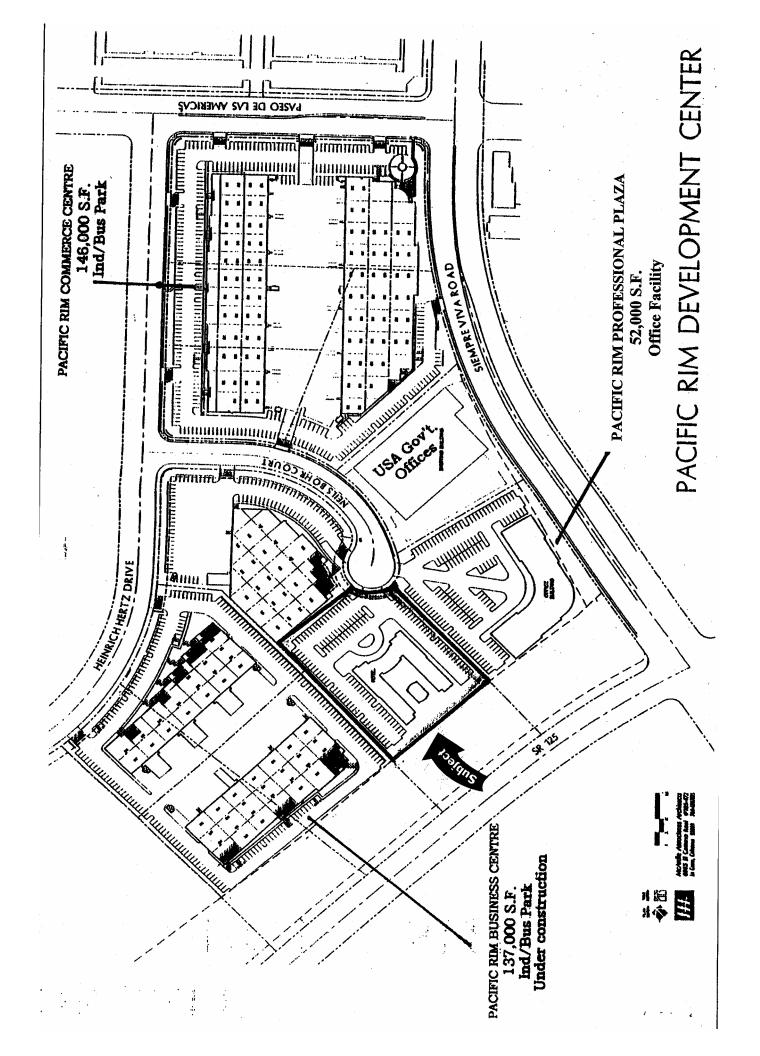

# COMMERCIAL SITE For Sale or Built To Suit

Block 4, Lot 7, Otay International Center

## Otay Mesa, California

- 2.191 ACRES / COMMERCIAL ZONED
- ONE BLOCK FROM COMMERCIAL PORT OF ENTRY
- ◆ LOCATED IN THE OTAY INTERNATIONAL CEN-TER, OTAY MESA'S FINEST BUSINESS PARK (440 ACRES FOR INDUSTRIAL, RETAIL, OFFICE, HOTEL AND RESTAURANTS)
- OUTSTANDING FREEWAY FRONTAGE
- IDEAL FOR EXTENDED STAY ACCOMODATIONS
- \$15.00 PSF PLUS ASSESSMENT DISTRICT