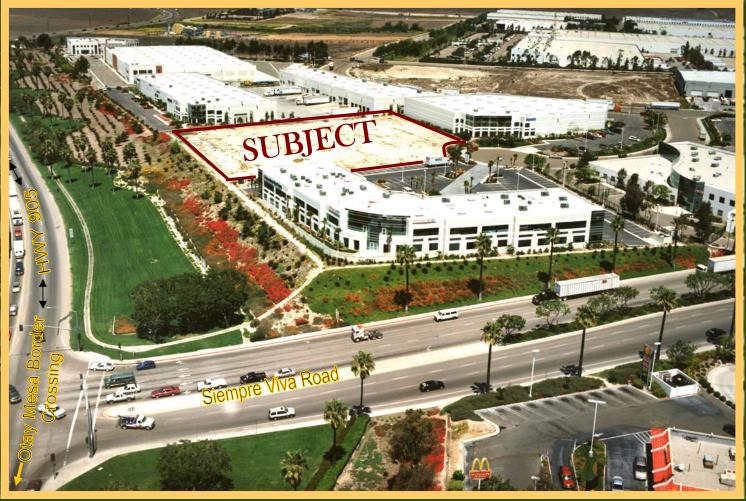

# COMMERCIAL SITE For Sale or Built To Suit

Block 4, Lot 7, Otay International Center

## Otay Mesa, California

- 2.191 ACRES / COMMERCIAL ZONED
- ONE BLOCK FROM COMMERCIAL PORT OF ENTRY
- ◆ LOCATED IN THE OTAY INTERNATIONAL CEN-TER, OTAY MESA'S FINEST BUSINESS PARK (440 ACRES FOR INDUSTRIAL, RETAIL, OFFICE, HOTEL AND RESTAURANTS)
- OUTSTANDING FREEWAY FRONTAGE
- IDEAL FOR EXTENDED STAY ACCOMODATIONS
- \$15.00 PSF PLUS ASSESSMENT DISTRICT