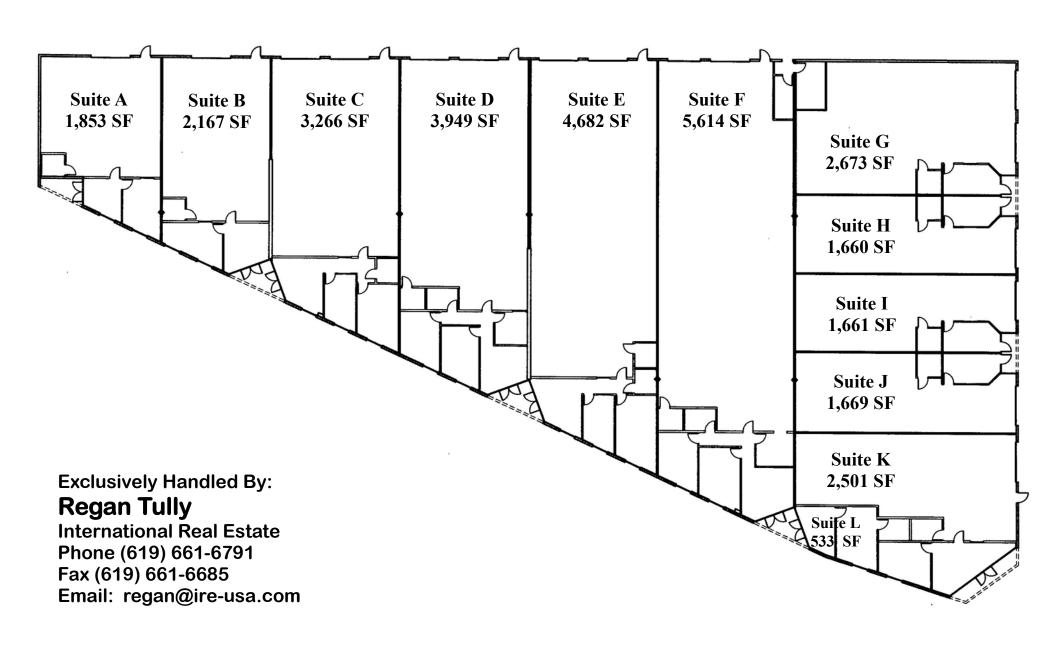

## **ESTIMATED**

| SQ. FTGE. | OFFICE/RROOM SF*                                                                                | SALE PRICE                                                                                                                                                                                                                                                          |                                                                                                                                                                                                                                                                                                                                                                        |
|-----------|-------------------------------------------------------------------------------------------------|---------------------------------------------------------------------------------------------------------------------------------------------------------------------------------------------------------------------------------------------------------------------|------------------------------------------------------------------------------------------------------------------------------------------------------------------------------------------------------------------------------------------------------------------------------------------------------------------------------------------------------------------------|
| 1,853     | 510                                                                                             | \$                                                                                                                                                                                                                                                                  | 213,095.00                                                                                                                                                                                                                                                                                                                                                             |
| 2,167     | 544                                                                                             | \$                                                                                                                                                                                                                                                                  | 249,205.00                                                                                                                                                                                                                                                                                                                                                             |
| 3,266     | 873                                                                                             | \$                                                                                                                                                                                                                                                                  | 375,590.00                                                                                                                                                                                                                                                                                                                                                             |
| 3,949     | 1,038                                                                                           | \$                                                                                                                                                                                                                                                                  | 434,390.00                                                                                                                                                                                                                                                                                                                                                             |
| 4,682     | 947                                                                                             | \$                                                                                                                                                                                                                                                                  | 468,200.00                                                                                                                                                                                                                                                                                                                                                             |
| 5,614     | 1,117                                                                                           | \$                                                                                                                                                                                                                                                                  | 561,400.00                                                                                                                                                                                                                                                                                                                                                             |
| 2,673     | 278                                                                                             | \$                                                                                                                                                                                                                                                                  | 280,665.00                                                                                                                                                                                                                                                                                                                                                             |
| 1,660     | 278                                                                                             | \$                                                                                                                                                                                                                                                                  | 182,600.00                                                                                                                                                                                                                                                                                                                                                             |
| 1,661     | 278                                                                                             | \$                                                                                                                                                                                                                                                                  | 182,710.00                                                                                                                                                                                                                                                                                                                                                             |
| 1,694     | 278                                                                                             | \$                                                                                                                                                                                                                                                                  | 186,340.00                                                                                                                                                                                                                                                                                                                                                             |
| 2,501     | 691                                                                                             | \$                                                                                                                                                                                                                                                                  | 287,615.00                                                                                                                                                                                                                                                                                                                                                             |
| 533       | 533                                                                                             | \$                                                                                                                                                                                                                                                                  | 66,625.00                                                                                                                                                                                                                                                                                                                                                              |
|           | 1,853<br>2,167<br>3,266<br>3,949<br>4,682<br>5,614<br>2,673<br>1,660<br>1,661<br>1,694<br>2,501 | 1,853       510         2,167       544         3,266       873         3,949       1,038         4,682       947         5,614       1,117         2,673       278         1,660       278         1,661       278         1,694       278         2,501       691 | 1,853       510       \$         2,167       544       \$         3,266       873       \$         3,949       1,038       \$         4,682       947       \$         5,614       1,117       \$         2,673       278       \$         1,660       278       \$         1,661       278       \$         1,694       278       \$         2,501       691       \$ |

<sup>\*</sup> Includes prorata share of electrical and telephone room square footage.